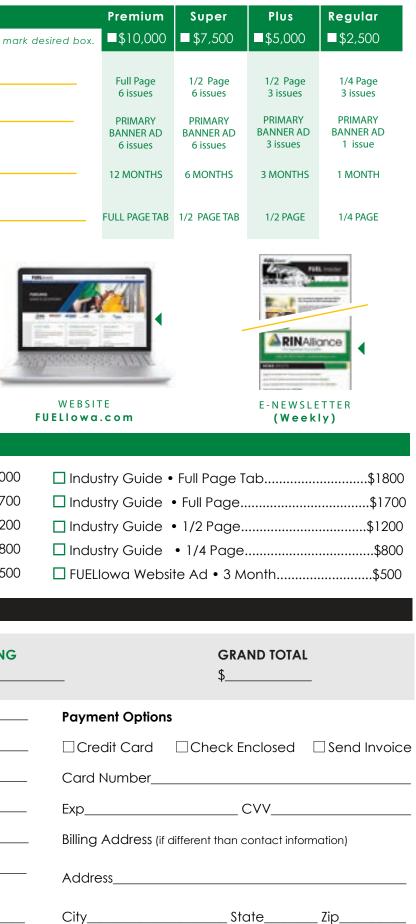

### 2024 FUELIowa Advertising Program

| FULL-YEAR ADVERTISING PACKAGES   |           |
|----------------------------------|-----------|
|                                  | Please mo |
|                                  |           |
| FUELIOWA MAGAZINE                |           |
| FUEL INSIDER WEEKLY E-NEWSLETTER |           |
| FUELIOWA.COM                     |           |
| includes link to your website    |           |
| INDUSTRY GUIDE                   |           |
|                                  |           |

MAGAZINE (6 Issues)

INDUSTRY GUIDE (Biennial)

#### ALA CARTE ADVERTISING

| 🗌 FUELIowa Digital Magazine Email • Logo | \$200 |
|------------------------------------------|-------|
| □ FUELIowa Magazine • Full Page          | \$170 |
| □ FUELIowa Magazine • 1/2 Page           | \$120 |
| ☐ FUELIowa Magazine • 1/4 Page           | \$80  |
| 🗆 FUEL Insider • 1 Week Banner Ad        | \$50  |